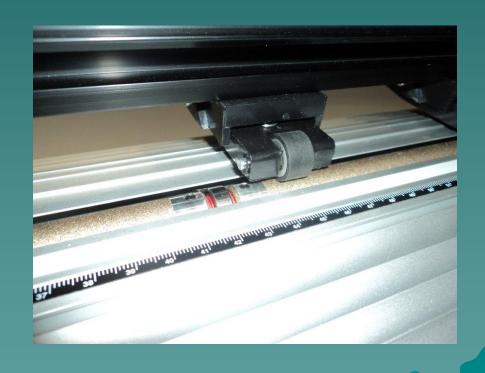

## 1-2 - CORRECT PLACEMENT

 Place the pinch rollers anywhere along the sandbar as the picture shows.