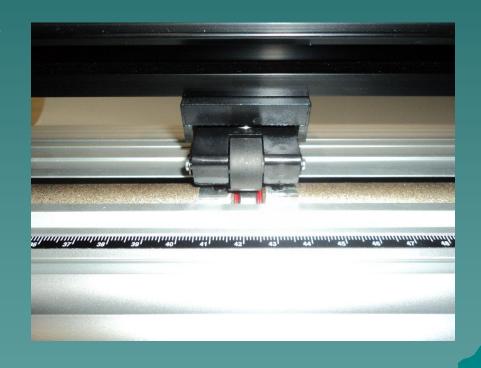

## PINCH ROLLER PLACEMENT ON CR SERIES CUTTERS

VINYL CRINKLE ISSUE

## 1-1 – INCORRECT PLACEMENT

◆ The pinch rollers on the CR series cutters can slide the entire length of the cutter and can be placed anywhere along the length of the cutter. Make sure to not place a roller directly at the intersection of the sandbar connection points as this will crinkle the vinyl.